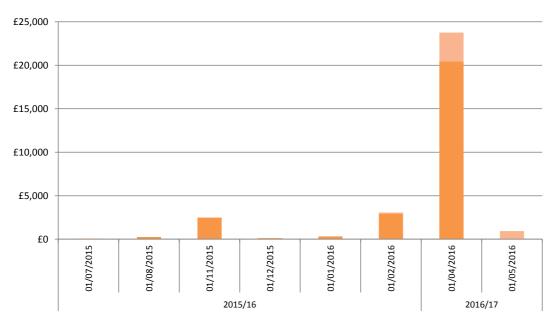

Appendix 2

prepared by: Smith Bellerby (t): 01952 825820

# Summary of Direct Savings Each Month

(since May 15)



# Summary of Direct Savings by Year

(since May 15)



# Direct Savings Achieved this Month

May-16

(ie. from supplier credits, rebills and lower ongoing charges)

Site

G1003 25 Hemnall Street
G1047 Council Nursery
E1022IMDC North Weald Airfield

Reason for Savings

Transfer from Deemed contract to CCS Transfer from Deemed contract to CCS Contestd MOP charges £41.57 £885.26 £20.47 £947.30

Page 1 of 2 www.smithbellerby.co.uk

prepared by: Smith Bellerby **CLIENT: Epping Forest District Council** Appendix 2

#### **Invoices Processed Each Month**

(since May 15)



#### New Client Issues Raised this Month

May-16

NB. This list does not contain all supplier queries - these are managed using detailed query logs which are reported separately

| Date Opened | Query Ref: | Title