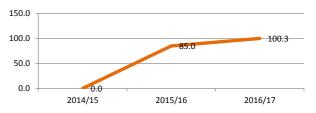

contract to CCS Transfer from Deemed contract to CCS Contestd MOP charges £41.57 £885.26 £20.47 £947.30

Page 1 of 2 www.smithbellerby.co.uk

prepared by: Smith Bellerby **CLIENT: Epping Forest District Council** Appendix 2

#### **Invoices Processed Each Month**

(since May 15)



#### New Client Issues Raised this Month

May-16

NB. This list does not contain all supplier queries - these are managed using detailed query logs which are reported separately

| Date Opened | Query Ref: | Title                             |
|-------------|------------|-----------------------------------|
| 04-May-16   | 1957       | EFDC - BGB - 51 cartersfield road |

#### Invoice Batches Processed Each Year

(since July 2009)



(t): 01952 825820

## Average Number of Invoices Per Batch

(since July 2009)



### New Client Issues Raised Each Year

(since July 2009)



Page 2 of 2 www.smithbellerby.co.uk